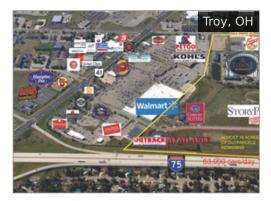

**Pedretti Avenue & Foley Road** \$149,000

Storage Yard - Drop Lot call agent

**5881 Old Troy Pk** \$299,000

**4464 Salem Ave** \$25,000

**Towne Park Drive** Subject To Offer

**1154 State Route 28** Subject To Offer