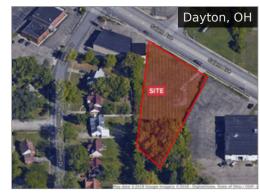

Dr.** \$199,000 / acre



**2610 Grampfer Lane** \$50,000



**1303 Keowee Street** \$99,000



**5326** Rybolt Rd. (@ Russell Heig \$185,000

NAI Bergman Page 1 of 5





**5510** Tri County Hwy \$1,100,000



**1264 Stahlheber Road** \$726,000



**9001 N Dixie Dr** \$15,000



Affinity Place \$275,000



**9774** Cincinnati-Columbus Roac \$750,000



**5262 Delhi Pike** \$150,000 - \$300,000



**29+/- Acres : Cedar Village Driv** Subject To Offer



**7102 Harrison Ave** \$249,000



**6090 Hamilton Middletown Rd.** \$295,000 / acre

NAI Bergman Page 2 of 5





**1270 Hillsmith Dr.** \$50,000 / acre



**9600 Gunpowder Road**Call for Offers - Residential Lot Developm



**Pedretti Avenue & Foley Road** \$149,000



Storage Yard - Drop Lot call agent



**5881 Old Troy Pk** \$299,000



**4464 Salem Ave** \$25,000



**Towne Park Drive** Subject To Offer



**1154 State Route 28** Subject To Offer



**1691-1711 State Route 125** \$250,000 / acre

NAI Bergman Page 3 of 5





US 35 & US 62 Subject To Offer



**US 42 and SR 48** \$350,000



1153-1163 State Route 28 Off Market



NW Corner - Muhlhauser Road a Subject To Offer



**4066 Mt. Carmel Tobasco Rd.** \$240,000



1153-1163 State Route 28 Off Market



**5922 Harrison Ave** \$1,463,400



**1 Adams Way** \$175,000



**785 SR 131 (Wright St)** \$275,000

NAI Bergman Page 4 of 5





**5750 Harrison Ave** Subject To Offer



**4414 Aicholtz Rd** \$300,000 / acre



**4427 Aicholtz Rd** \$200,000 / acre



**3500 Morning Star** Subject To Offer

NAI Bergman Page 5 of 5