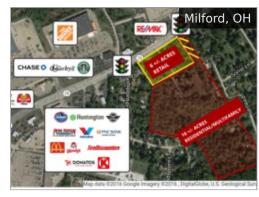

**1691-1711 State Route 125** \$250,000 / acre

NAI Bergman Page 3 of 5

US 35 & US 62 Subject To Offer

**US 42 and SR 48** \$350,000

1153-1163 State Route 28 Off Market

NW Corner - Muhlhauser Road a Subject To Offer