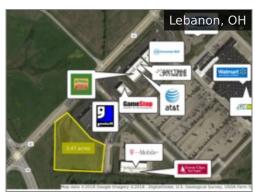

**1691-1711 State Route 125** \$250,000 / acre

NAI Bergman Page 3 of 5

US 35 & US 62 Subject To Offer

**US 42 and SR 48** \$350,000

1153-1163 State Route 28 Off Market

NW Corner - Muhlhauser Road a Subject To Offer