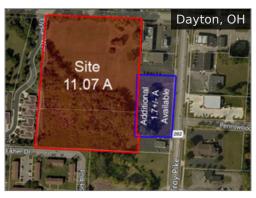

bject To Offer



**4874 Mercedes Dr.** \$199,000 / acre



**2610 Grampfer Lane** \$50,000



**1303 Keowee Street** \$99,000



**5326** Rybolt Rd. (@ Russell Heig \$185,000

NAI Bergman Page 1 of 5





**5510** Tri County Hwy \$1,100,000



**1264 Stahlheber Road** \$726,000



**9001 N Dixie Dr** \$15,000



Affinity Place \$275,000



**9774** Cincinnati-Columbus Roac \$750,000



**5262 Delhi Pike** \$150,000 - \$300,000



**29+/- Acres : Cedar Village Driv** Subject To Offer



**7102 Harrison Ave** \$249,000



**6090 Hamilton Middletown Rd.** \$295,000 / acre

NAI Bergman Page 2 of 5





**1270 Hillsmith Dr.** \$50,000 / acre



**9600 Gunpowder Road**Call for Offers - Residential Lot Developm



**Pedretti Avenue & Foley Road** \$149,000



Storage Yard - Drop Lot call agent



**5881 Old Troy Pk** \$299,000



**4464 Salem Ave** \$25,000



**Towne Park Drive** Subject To Offer



**1154 State Route 28** Subject To Offer



**1691-1711 State Route 125** \$250,000 / acre

NAI Bergman Page 3 of 5





US 35 & US 62 Subject To Offer



**US 42 and SR 48** \$350,000



1153-1163 State Route 28 Off Market



NW Corner - Muhlhauser Road a Subject To Offer



**4066 Mt. Carmel Tobasco Rd.** \$240,000



1153-1163 State Route 28 Off Market



**5922 Harrison Ave** \$1,463,400



**1 Adams Way** \$175,000



**785 SR 131 (Wright St)** \$275,000

NAI Bergman Page 4 of 5





**5750 Harrison Ave** Subject To Offer



**4414 Aicholtz Rd** \$300,000 / acre



**4427 Aicholtz Rd** \$200,000 / acre



**3500 Morning Star** Subject To Offer

NAI Bergman Page 5 of 5