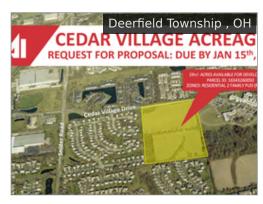

**1264 Stahlheber Road** \$726,000

**9001 N Dixie Dr** \$15,000

Affinity Place \$275,000

**9774** Cincinnati-Columbus Roac \$750,000

**5262 Delhi Pike** \$150,000 - \$300,000

**29+/- Acres : Cedar Village Driv** Subject To Offer