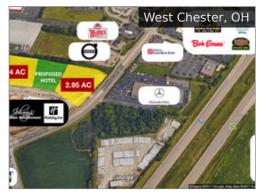

**1691-1711 State Route 125** \$250,000 / acre

NAI Bergman Page 3 of 5

US 35 & US 62 Subject To Offer

**US 42 and SR 48** \$350,000

1153-1163 State Route 28 Off Market

NW Corner - Muhlhauser Road a Subject To Offer