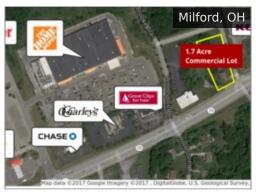

ee Street** \$99,000



**5326** Rybolt Rd. (@ Russell Heig \$185,000

NAI Bergman Page 1 of 5





**5510** Tri County Hwy \$1,100,000



**1264 Stahlheber Road** \$726,000



**9001 N Dixie Dr** \$15,000



Affinity Place \$275,000



**9774** Cincinnati-Columbus Roac \$750,000



**5262 Delhi Pike** \$150,000 - \$300,000



**29+/- Acres : Cedar Village Driv** Subject To Offer



**7102 Harrison Ave** \$249,000



**6090 Hamilton Middletown Rd.** \$295,000 / acre

NAI Bergman Page 2 of 5





**1270 Hillsmith Dr.** \$50,000 / acre



**9600 Gunpowder Road**Call for Offers - Residential Lot Developm



**Pedretti Avenue & Foley Road** \$149,000



Storage Yard - Drop Lot call agent



**5881 Old Troy Pk** \$299,000



**4464 Salem Ave** \$25,000



**Towne Park Drive** Subject To Offer



**1154 State Route 28** Subject To Offer



**1691-1711 State Route 125** \$250,000 / acre

NAI Bergman Page 3 of 5





US 35 & US 62 Subject To Offer



**US 42 and SR 48** \$350,000



1153-1163 State Route 28 Off Market



NW Corner - Muhlhauser Road a Subject To Offer



**4066 Mt. Carmel Tobasco Rd.** \$240,000



1153-1163 State Route 28 Off Market



**5922 Harrison Ave** \$1,463,400



**1 Adams Way** \$175,000



**785 SR 131 (Wright St)** \$275,000

NAI Bergman Page 4 of 5





**5750 Harrison Ave** Subject To Offer



**4414 Aicholtz Rd** \$300,000 / acre



**4427 Aicholtz Rd** \$200,000 / acre



**3500 Morning Star** Subject To Offer

NAI Bergman Page 5 of 5