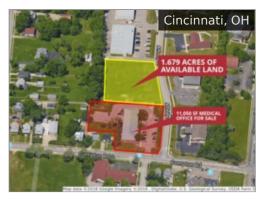

**1264 Stahlheber Road** \$726,000

**9001 N Dixie Dr** \$15,000

Affinity Place \$275,000

**9774** Cincinnati-Columbus Roac \$750,000

**5262 Delhi Pike** \$150,000 - \$300,000

**29+/- Acres : Cedar Village Driv** Subject To Offer