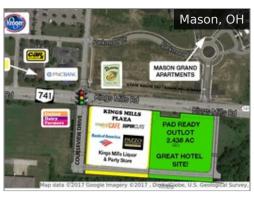

**1360 Dayton Yellow Springs Rd** 3.36 Acres for Lease

**10005 Harrison Ave.** \$230,000 / acre

**10047 Harrison Ave** \$125,000 / acre

**5581 Harrison Avenue** Subject To Offer

KINGS MILLS PLAZA - LOT 4 Subject To Offer