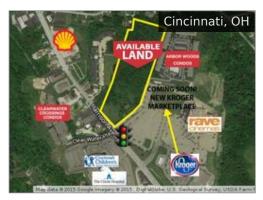

**1691-1711 State Route 125** \$250,000 / acre

NAI Bergman Page 3 of 5

US 35 & US 62 Subject To Offer

**US 42 and SR 48** \$350,000

1153-1163 State Route 28 Off Market

NW Corner - Muhlhauser Road a Subject To Offer