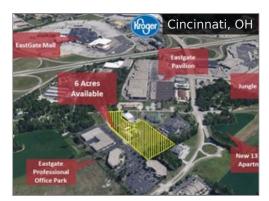

fers - Residential Lot Developm



**Pedretti Avenue & Foley Road** \$149,000



Storage Yard - Drop Lot call agent



**5881 Old Troy Pk** \$299,000



**4464 Salem Ave** \$25,000



**Towne Park Drive** Subject To Offer



**1154 State Route 28** Subject To Offer



**1691-1711 State Route 125** \$250,000 / acre

NAI Bergman Page 3 of 5





US 35 & US 62 Subject To Offer



**US 42 and SR 48** \$350,000



1153-1163 State Route 28 Off Market



NW Corner - Muhlhauser Road a Subject To Offer



**4066 Mt. Carmel Tobasco Rd.** \$240,000



1153-1163 State Route 28 Off Market



**5922 Harrison Ave** \$1,463,400



**1 Adams Way** \$175,000



**785 SR 131 (Wright St)** \$275,000

NAI Bergman Page 4 of 5





**5750 Harrison Ave** Subject To Offer



**4414 Aicholtz Rd** \$300,000 / acre



**4427 Aicholtz Rd** \$200,000 / acre



**3500 Morning Star** Subject To Offer

NAI Bergman Page 5 of 5