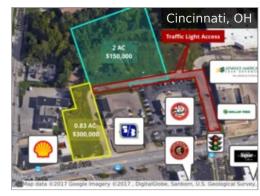

**1360 Dayton Yellow Springs Rd** 3.36 Acres for Lease



**10005 Harrison Ave.** \$230,000 / acre



**10047 Harrison Ave** \$125,000 / acre



**5581 Harrison Avenue** Subject To Offer



KINGS MILLS PLAZA - LOT 4 Subject To Offer



**4874 Mercedes Dr.** \$199,000 / acre



**2610 Grampfer Lane** \$50,000



**1303 Keowee Street** \$99,000



**5326** Rybolt Rd. (@ Russell Heig \$185,000

NAI Bergman Page 1 of 5





**5510** Tri County Hwy \$1,100,000



**1264 Stahlheber Road** \$726,000



**9001 N Dixie Dr** \$15,000



Affinity Place \$275,000



**9774** Cincinnati-Columbus Roac \$750,000



**5262 Delhi Pike** \$150,000 - \$300,000



**29+/- Acres : Cedar Village Driv** Subject To Offer



**7102 Harrison Ave** \$249,000



**6090 Hamilton Middletown Rd.** \$295,000 / acre

NAI Bergman Page 2 of 5





**1270 Hillsmith Dr.** \$50,000 / acre



**9600 Gunpowder Road**Call for Offers - Residential Lot Developm



**Pedretti Avenue & Foley Road** \$149,000



Storage Yard - Drop Lot call agent



**5881 Old Troy Pk** \$299,000



**4464 Salem Ave** \$25,000



**Towne Park Drive** Subject To Offer



**1154 State Route 28** Subject To Offer



**1691-1711 State Route 125** \$250,000 / acre

NAI Bergman Page 3 of 5





US 35 & US 62 Subject To Offer



**US 42 and SR 48** \$350,000



1153-1163 State Route 28 Off Market



NW Corner - Muhlhauser Road a Subject To Offer



**4