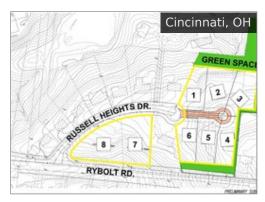

**4874 Mercedes Dr.** \$199,000 / acre

**2610 Grampfer Lane** \$50,000

**1303 Keowee Street** \$99,000

**5326** Rybolt Rd. (@ Russell Heig \$185,000

NAI Bergman Page 1 of 5

**5510** Tri County Hwy \$1,100,000