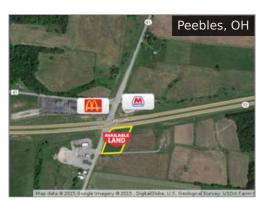

**4414 Aicholtz Rd** \$300,000 / acre

**4427 Aicholtz Rd** \$200,000 / acre

**3500 Morning Star** Subject To Offer

NAI Bergman Page 5 of 5