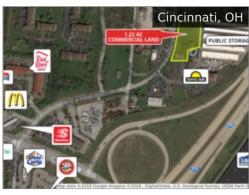

**7102 Harrison Ave** \$249,000

**6090 Hamilton Middletown Rd.** \$295,000 / acre

NAI Bergman Page 2 of 5

**1270 Hillsmith Dr.** \$50,000 / acre

**9600 Gunpowder Road**Call for Offers - Residential Lot Developm