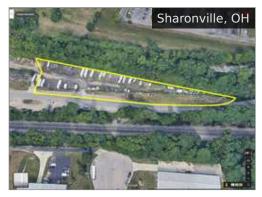

Offer



KINGS MILLS PLAZA - LOT 4 Subject To Offer



**4874 Mercedes Dr.** \$199,000 / acre



**2610 Grampfer Lane** \$50,000



**1303 Keowee Street** \$99,000



**5326** Rybolt Rd. (@ Russell Heig \$185,000

NAI Bergman Page 1 of 5





**5510** Tri County Hwy \$1,100,000



**1264 Stahlheber Road** \$726,000



**9001 N Dixie Dr** \$15,000



Affinity Place \$275,000



**9774** Cincinnati-Columbus Roac \$750,000



**5262 Delhi Pike** \$150,000 - \$300,000



**29+/- Acres : Cedar Village Driv** Subject To Offer



**7102 Harrison Ave** \$249,000



**6090 Hamilton Middletown Rd.** \$295,000 / acre

NAI Bergman Page 2 of 5





**1270 Hillsmith Dr.** \$50,000 / acre



**9600 Gunpowder Road**Call for Offers - Residential Lot Developm



**Pedretti Avenue & Foley Road** \$149,000



Storage Yard - Drop Lot call agent



**5881 Old Troy Pk** \$299,000



**4464 Salem Ave** \$25,000



**Towne Park Drive** Subject To Offer



**1154 State Route 28** Subject To Offer



**1691-1711 State Route 125** \$250,000 / acre

NAI Bergman Page 3 of 5





US 35 & US 62 Subject To Offer



**US 42 and SR 48** \$350,000



1153-1163 State Route 28 Off Market



NW Corner - Muhlhauser Road a Subject To Offer



**4066 Mt. Carmel Tobasco Rd.** \$240,000



1153-1163 State Route 28 Off Market



**5922 Harrison Ave** \$1,463,400



**1 Adams Way** \$175,000



**785 SR 131 (Wright St)** \$275,000

NAI Bergman Page 4 of 5





**5750 Harrison Ave** Subject To Offer



**4414 Aicholtz Rd** \$300,000 / acre



**4427 Aicholtz Rd** \$200,000 / acre



**3500 Morning Star** Subject To Off