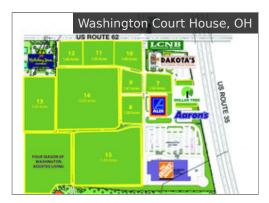

**1691-1711 State Route 125** \$250,000 / acre

NAI Bergman Page 3 of 5

US 35 & US 62 Subject To Offer

**US 42 and SR 48** \$350,000

1153-1163 State Route 28 Off Market

NW Corner - Muhlhauser Road a Subject To Offer