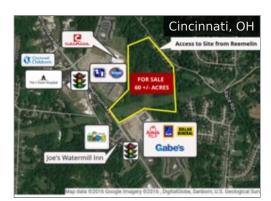

5





**1270 Hillsmith Dr.** \$50,000 / acre



**9600 Gunpowder Road**Call for Offers - Residential Lot Developm



**Pedretti Avenue & Foley Road** \$149,000



Storage Yard - Drop Lot call agent



**5881 Old Troy Pk** \$299,000



**4464 Salem Ave** \$25,000



**Towne Park Drive** Subject To Offer



**1154 State Route 28** Subject To Offer



**1691-1711 State Route 125** \$250,000 / acre

NAI Bergman Page 3 of 5





US 35 & US 62 Subject To Offer



**US 42 and SR 48** \$350,000



1153-1163 State Route 28 Off Market



NW Corner - Muhlhauser Road a Subject To Offer



**4066 Mt. Carmel Tobasco Rd.** \$240,000



1153-1163 State Route 28 Off Market



**5922 Harrison Ave** \$1,463,400



**1 Adams Way** \$175,000



**785 SR 131 (Wright St)** \$275,000

NAI Bergman Page 4 of 5





**5750 Harrison Ave** Subject To Offer



**4414 Aicholtz Rd** \$300,000 / acre



**4427 Aicholtz Rd** \$200,000 / acre



**3500 Morning Star** Subject To Offer

NAI Bergman Page 5 of 5