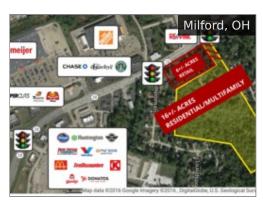

**1264 Stahlheber Road** \$726,000

**9001 N Dixie Dr** \$15,000

Affinity Place \$275,000

**9774** Cincinnati-Columbus Roac \$750,000

**5262 Delhi Pike** \$150,000 - \$300,000

**29+/- Acres : Cedar Village Driv** Subject To Offer