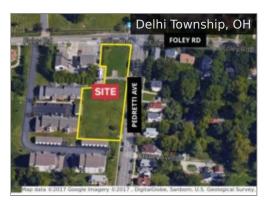

**Pedretti Avenue & Foley Road** \$149,000

Storage Yard - Drop Lot call agent

**5881 Old Troy Pk** \$299,000

**4464 Salem Ave** \$25,000

**Towne Park Drive** Subject To Offer

**1154 State Route 28** Subject To Offer