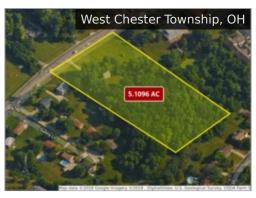

**1360 Dayton Yellow Springs Rd** 3.36 Acres for Lease



**10005 Harrison Ave.** \$230,000 / acre



**10047 Harrison Ave** \$125,000 / acre



**5581 Harrison Avenue** Subject To Offer



KINGS MILLS PLAZA - LOT 4 Subject To Offer



**4874 Mercedes Dr.** \$199,000 / acre



**2610 Grampfer Lane** \$50,000



**1303 Keowee Street** \$99,000



**5326** Rybolt Rd. (@ Russell Heig \$185,000

NAI Bergman Page 1 of 5





**5510** Tri County Hwy \$1,100,000



**1264 Stahlheber Road** \$726,000



**9001 N Dixie Dr** \$15,000



Affinity Place \$275,000



**9774** Cincinnati-Columbus Roac \$750,000



**5262 Delhi Pike** \$150,000 - \$300,000



**29+/- Acres : Cedar Village Driv** Subject To Offer



**7102 Harrison Ave** \$249,000



**6090 Hamilton Middletown Rd.** \$295,000 / acre

NAI Bergman Page 2 of 5





**1270 Hillsmith Dr.** \$50,000 / acre



**9600 Gunpowder Road**Call for Offers - Residential Lot Developm



**Pedretti Avenue & Foley Road** \$149,000



Storage Yard - Drop Lot call agent



**5881 Old Troy Pk** \$299,000



**4464 Salem Ave** \$25,000



**Towne Park Drive** Subject To Offer



**1154 State Route 28** Subject To Offer



**1691-1711 State Route 125** \$250,000 / acre

NAI Bergman Page 3 of 5





US 35 & US 62 Subject To Offer



**US 42 and SR 48** \$350,000



1153-1163 State Route 28 Off Market



NW Cor