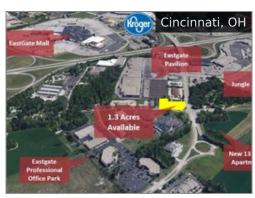

cre



**9600 Gunpowder Road**Call for Offers - Residential Lot Developm



**Pedretti Avenue & Foley Road** \$149,000



Storage Yard - Drop Lot call agent



**5881 Old Troy Pk** \$299,000



**4464 Salem Ave** \$25,000



**Towne Park Drive** Subject To Offer



**1154 State Route 28** Subject To Offer



**1691-1711 State Route 125** \$250,000 / acre

NAI Bergman Page 3 of 5





US 35 & US 62 Subject To Offer



**US 42 and SR 48** \$350,000



1153-1163 State Route 28 Off Market



NW Corner - Muhlhauser Road a Subject To Offer



**4066 Mt. Carmel Tobasco Rd.** \$240,000



1153-1163 State Route 28 Off Market



**5922 Harrison Ave** \$1,463,400



**1 Adams Way** \$175,000



**785 SR 131 (Wright St)** \$275,000

NAI Bergman Page 4 of 5





**5750 Harrison Ave** Subject To Offer



**4414 Aicholtz Rd** \$300,000 / acre



**4427 Aicholtz Rd** \$200,000 / acre



**3500 Morning Star** Subject To Offer

NAI Bergman Page 5 of 5