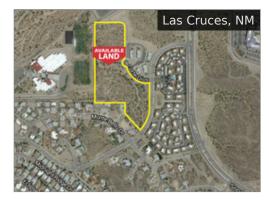

etti Avenue & Foley Road** \$149,000



Storage Yard - Drop Lot call agent



**5881 Old Troy Pk** \$299,000



**4464 Salem Ave** \$25,000



**Towne Park Drive** Subject To Offer



**1154 State Route 28** Subject To Offer



**1691-1711 State Route 125** \$250,000 / acre

NAI Bergman Page 3 of 5





US 35 & US 62 Subject To Offer



**US 42 and SR 48** \$350,000



1153-1163 State Route 28 Off Market



NW Corner - Muhlhauser Road a Subject To Offer



**4066 Mt. Carmel Tobasco Rd.** \$240,000



1153-1163 State Route 28 Off Market



**5922 Harrison Ave** \$1,463,400



**1 Adams Way** \$175,000



**785 SR 131 (Wright St)** \$275,000

NAI Bergman Page 4 of 5





**5750 Harrison Ave** Subject To Offer



**4414 Aicholtz Rd** \$300,000 / acre



**4427 Aicholtz Rd** \$200,000 / acre



**3500 Morning Star** Subject To Offer

NAI Bergman Page 5 of 5