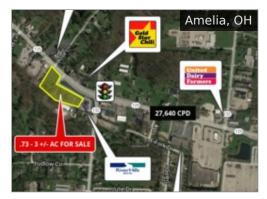

(@ Russell Heig \$185,000

NAI Bergman Page 1 of 5





**5510** Tri County Hwy \$1,100,000



**1264 Stahlheber Road** \$726,000



**9001 N Dixie Dr** \$15,000



Affinity Place \$275,000



**9774** Cincinnati-Columbus Roac \$750,000



**5262 Delhi Pike** \$150,000 - \$300,000



**29+/- Acres : Cedar Village Driv** Subject To Offer



**7102 Harrison Ave** \$249,000



**6090 Hamilton Middletown Rd.** \$295,000 / acre

NAI Bergman Page 2 of 5





**1270 Hillsmith Dr.** \$50,000 / acre



**9600 Gunpowder Road**Call for Offers - Residential Lot Developm



**Pedretti Avenue & Foley Road** \$149,000



Storage Yard - Drop Lot call agent



**5881 Old Troy Pk** \$299,000



**4464 Salem Ave** \$25,000



**Towne Park Drive** Subject To Offer



**1154 State Route 28** Subject To Offer



**1691-1711 State Route 125** \$250,000 / acre

NAI Bergman Page 3 of 5





US 35 & US 62 Subject To Offer



**US 42 and SR 48** \$350,000



1153-1163 State Route 28 Off Market



NW Corner - Muhlhauser Road a Subject To Offer



**4066 Mt. Carmel Tobasco Rd.** \$240,000



1153-1163 State Route 28 Off Market



**5922 Harrison Ave** \$1,463,400



**1 Adams Way** \$175,000



**785 SR 131 (Wright St)** \$275,000

NAI Bergman Page 4 of 5





**5750 Harrison Ave** Subject To Offer



**4414 Aicholtz Rd** \$300,000 / acre



**4427 Aicholtz Rd** \$200,000 / acre



**3500 Morning Star** Subject To Offer

NAI Bergman Page 5 of 5