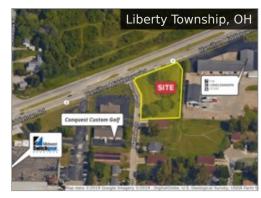

**1691-1711 State Route 125** \$250,000 / acre

NAI Bergman Page 3 of 5

US 35 & US 62 Subject To Offer

**US 42 and SR 48** \$350,000

1153-1163 State Route 28 Off Market

NW Corner - Muhlhauser Road a Subject To Offer