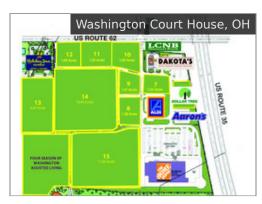

**9001 N Dixie Dr** \$25,000

**7521- 7525 Brandt Pike** \$890,000

Towne Park Drive Subject To Offer

1154 State Route 28 Subject To Offer

**1691-1711 State Route 125** \$250,000 / acre

US 35 & US 62 Subject To Offer