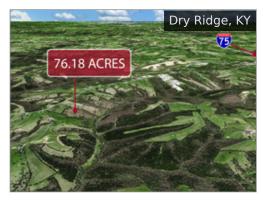

S 35 & US 62 Subject To Offer



4525 State Route 128 Subject To Offer



**State Route 132** \$1,632,000



**US 42 and SR 48** \$350,000



**10047 Harrison Ave** \$125,000 / acre





**4727 Lawrenceburg Road** Subject To Offer



1282 State Route 28 Subject To Offer



**1153-1163 State Route 28** \$50,000 / acre



**NW Corner - Muhlhauser Road a** Subject To Offer



**4066 Mt. Carmel Tobasco Rd.** \$240,000



1153-1163 State Route 28 Subject To Offer



THE FIELDS AT LIBERTY WAY - L Subject To Offer



**5922 Harrison Ave** \$1,463,400



**6141 US 127** \$195,000





**1 Adams Way** \$175,000



**1133 Main St** \$75,000



**785 SR 131 (Wright St)** \$275,000



5750 Harrison Ave Subject To Offer



**4414 Aicholtz Rd** \$300,000 / acre



**4427 Aicholtz Rd** \$200,000 / acre



Taft Hwy \$17,000 / acre



**3500 Morning Star** Subject To Offer