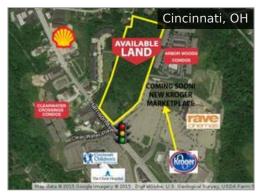

**5262 Delhi Pike** \$150,000 - \$300,000



**2705 Far Hills Ave** \$975,000



**9001 N Dixie Dr** \$25,000





**7521- 7525 Brandt Pike** \$890,000



Towne Park Drive Subject To Offer



1154 State Route 28 Subject To Offer



**1691-1711 State Route 125** \$250,000 / acre



US 35 & US 62 Subject To Offer



4525 State Route 128 Subject To Offer



**State Route 132** \$1,632,000



**US 42 and SR 48** \$350,000



**10047 Harrison Ave** \$125,000 / acre





**4727 Lawrenceburg Road** Subject To Offer



1282 State Route 28 Subject To Offer



**1153-1163 State Route 28** \$50,000 / acre



**NW Corner - Muhlhauser Road a** Subject To Offer



**4066 Mt. Carmel Tobasco Rd.** \$240,000



1153-1163 State Route 28 Subject To Offer



THE FIELDS AT LIBERTY WAY - L Subject To Offer



**5922 Harrison Ave** \$1,463,400



**6141 US 127** \$195,000





**1 Adams Way** \$175,000



**1133 Main St** \$75,000



**785 SR 131 (Wright St)** \$275,000



5750 Harrison Ave Subject To Offer



**4414 Aicholtz Rd** \$300,000 / acre



**4427 Aicholtz Rd** \$200,000 / acre



Taft Hwy \$17,000 / acre



**3500 Morning Star** Subject To Offer