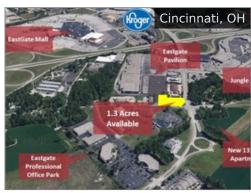

e Route 28 Subject To Offer



**1691-1711 State Route 125** \$250,000 / acre



US 35 & US 62 Subject To Offer



4525 State Route 128 Subject To Offer



**State Route 132** \$1,632,000



**US 42 and SR 48** \$350,000



**10047 Harrison Ave** \$125,000 / acre





**4727 Lawrenceburg Road** Subject To Offer



1282 State Route 28 Subject To Offer



**1153-1163 State Route 28** \$50,000 / acre



**NW Corner - Muhlhauser Road a** Subject To Offer



**4066 Mt. Carmel Tobasco Rd.** \$240,000



1153-1163 State Route 28 Subject To Offer



THE FIELDS AT LIBERTY WAY - L Subject To Offer



**5922 Harrison Ave** \$1,463,400



**6141 US 127** \$195,000





**1 Adams Way** \$175,000



**1133 Main St** \$75,000



**785 SR 131 (Wright St)** \$275,000



5750 Harrison Ave Subject To Offer



**4414 Aicholtz Rd** \$300,000 / acre



**4427 Aicholtz Rd** \$200,000 / acre



Taft Hwy \$17,000 / acre



**3500 Morning Star** Subject To Offer