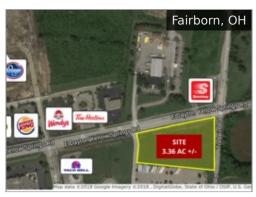

710 Tylersville Road Subject To Offer

8325 Colerain Avenue Subject To Offer

Kingsridge Drive \$278,000

**3430 Highland Ave.** 0.679 Acres for Lease

**1360 Dayton Yellow Springs Rd** 3.36 Acres for Lease

Pedretti Avenue & Foley Road \$149,000