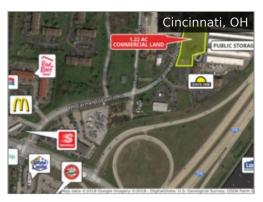

LLS PLAZA - LOT 4 Subject To Offer



5510 Tri County Hwy Subject To Offer



**5881 Old Troy Pk** \$299,000



**4464 Salem Ave** \$25,000



**5262 Delhi Pike** \$150,000 - \$300,000



**2705 Far Hills Ave** \$975,000



**9001 N Dixie Dr** \$25,000





**7521- 7525 Brandt Pike** \$890,000



Towne Park Drive Subject To Offer



1154 State Route 28 Subject To Offer



**1691-1711 State Route 125** \$250,000 / acre



US 35 & US 62 Subject To Offer



4525 State Route 128 Subject To Offer



**State Route 132** \$1,632,000



**US 42 and SR 48** \$350,000



**10047 Harrison Ave** \$125,000 / acre





**4727 Lawrenceburg Road** Subject To Offer



1282 State Route 28 Subject To Offer



**1153-1163 State Route 28** \$50,000 / acre



**NW Corner - Muhlhauser Road a** Subject To Offer



**4066 Mt. Carmel Tobasco Rd.** \$240,000



1153-1163 State Route 28 Subject To Offer



THE FIELDS AT LIBERTY WAY - L Subject To Offer



**5922 Harrison Ave** \$1,463,400



**6141 US 127** \$195,000





**1 Adams Way** \$175,000



**1133 Main St** \$75,000



**785 SR 131 (Wright St)** \$275,000



5750 Harrison Ave Subject To Offer



**4414 Aicholtz Rd** \$300,000 / acre



**4427 Aicholtz Rd** \$200,000 / acre



Taft Hwy \$17,000 / acre



**3500 Morning Star** Subject To Offer