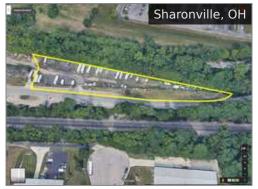

710 Tylersville Road Subject To Offer



8325 Colerain Avenue Subject To Offer



Kingsridge Drive \$278,000



**3430 Highland Ave.** 0.679 Acres for Lease



**1360 Dayton Yellow Springs Rd** 3.36 Acres for Lease



Pedretti Avenue & Foley Road \$149,000



**SR 4 at Indian Meadows Dr.** \$60,000 - \$395,000 / Acre



Aicholtz Rd. and Omni Dr. \$295,000 / Acre



**3232 Omni Dr.** \$295,000 / Acre





**6502 Old Troy Pike** \$675,000



Storage Yard - Drop Lot call agent



KINGS MILLS PLAZA - LOT 4 Subject To Offer



5510 Tri County Hwy Subject To Offer



**5881 Old Troy Pk** \$299,000



**4464 Salem Ave** \$25,000



**5262 Delhi Pike** \$150,000 - \$300,000



**2705 Far Hills Ave** \$975,000



**9001 N Dixie Dr** \$25,000





**7521- 7525 Brandt Pike** \$890,000



Towne Park Drive Subject To Offer



1154 State Route 28 Subject To Offer



**1691-1711 State Route 125** \$250,000 / acre



US 35 & US 62 Subject To Offer



4525 State Route 128 Subject To Offer



**State Route 132** \$1,632,000



**US 42 and SR 48** \$350,000



**10047 Harrison Ave** \$125,000 / acre





**4727 Lawrenceburg Road** Subject To Offer



1282 State Route 28 Subject To Offer



**1153-1163 State Route 28** \$50,000 / acre



**NW