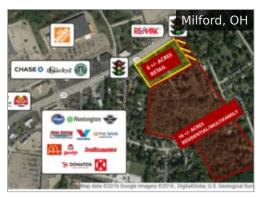

**5922 Harrison Ave** \$1,463,400

**6141 US 127** \$195,000

**1 Adams Way** \$175,000

**1133 Main St** \$75,000

**785 SR 131 (Wright St)** \$275,000

5750 Harrison Ave Subject To Offer

**4414 Aicholtz Rd** \$300,000 / acre