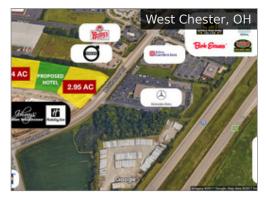

,000



Storage Yard - Drop Lot call agent



KINGS MILLS PLAZA - LOT 4 Subject To Offer



5510 Tri County Hwy Subject To Offer



**5881 Old Troy Pk** \$299,000



**4464 Salem Ave** \$25,000



**5262 Delhi Pike** \$150,000 - \$300,000



**2705 Far Hills Ave** \$975,000



**9001 N Dixie Dr** \$25,000





**7521- 7525 Brandt Pike** \$890,000



Towne Park Drive Subject To Offer



1154 State Route 28 Subject To Offer



**1691-1711 State Route 125** \$250,000 / acre



US 35 & US 62 Subject To Offer



4525 State Route 128 Subject To Offer



**State Route 132** \$1,632,000



**US 42 and SR 48** \$350,000



**10047 Harrison Ave** \$125,000 / acre





**4727 Lawrenceburg Road** Subject To Offer



1282 State Route 28 Subject To Offer



**1153-1163 State Route 28** \$50,000 / acre



**NW Corner - Muhlhauser Road a** Subject To Offer



**4066 Mt. Carmel Tobasco Rd.** \$240,000



1153-1163 State Route 28 Subject To Offer



THE FIELDS AT LIBERTY WAY - L Subject To Offer



**5922 Harrison Ave** \$1,463,400



**6141 US 127** \$195,000





**1 Adams Way** \$175,000



**1133 Main St** \$75,000



**785 SR 131 (Wright St)** \$275,000



5750 Harrison Ave Subject To Offer



**4414 Aicholtz Rd** \$300,000 / acre



**4427 Aicholtz Rd** \$200,000 / acre



Taft Hwy \$17,000 / acre



**3500 Morning Star** Subject To Offer