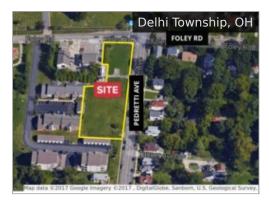

710 Tylersville Road Subject To Offer

8325 Colerain Avenue Subject To Offer

Kingsridge Drive \$278,000

**3430 Highland Ave.** 0.679 Acres for Lease

**1360 Dayton Yellow Springs Rd** 3.36 Acres for Lease

Pedretti Avenue & Foley Road \$149,000