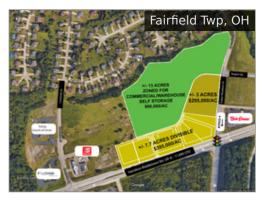

710 Tylersville Road Subject To Offer



8325 Colerain Avenue Subject To Offer



Kingsridge Drive \$278,000



**3430 Highland Ave.** 0.679 Acres for Lease



**1360 Dayton Yellow Springs Rd** 3.36 Acres for Lease



Pedretti Avenue & Foley Road \$149,000



**SR 4 at Indian Meadows Dr.** \$60,000 - \$395,000 / Acre



Aicholtz Rd. and Omni Dr. \$295,000 / Acre



**3232 Omni Dr.** \$295,000 / Acre





**6502 Old Troy Pike** \$675,000



Storage Yard - Drop Lot call agent



KINGS MILLS PLAZA - LOT 4 Subject To Offer



5510 Tri County Hwy Subject To Offer



**5881 Old Troy Pk** \$299,000



**4464 Salem Ave** \$25,000



**5262 Delhi Pike** \$150,000 - \$300,000



**2705 Far Hills Ave** \$975,000



**9001 N Dixie Dr** \$25,000





**7521- 7525 Brandt Pike** \$890,000



Towne Park Drive Subject To Offer



1154 State Route 28 Subject To Offer



**1691-1711 State Route 125** \$250,000 / acre



US 35 & US 62 Subject To Offer



4525 State Route 128 Subject To Offer



**State Route 132** \$1,632,000



**US 42 and SR 48** \$350,000