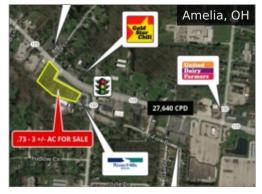

ubject To Offer



Kingsridge Drive \$278,000



**3430 Highland Ave.** 0.679 Acres for Lease



**1360 Dayton Yellow Springs Rd** 3.36 Acres for Lease



Pedretti Avenue & Foley Road \$149,000



**SR 4 at Indian Meadows Dr.** \$60,000 - \$395,000 / Acre



Aicholtz Rd. and Omni Dr. \$295,000 / Acre



**3232 Omni Dr.** \$295,000 / Acre





**6502 Old Troy Pike** \$675,000



Storage Yard - Drop Lot call agent



KINGS MILLS PLAZA - LOT 4 Subject To Offer



5510 Tri County Hwy Subject To Offer



**5881 Old Troy Pk** \$299,000



**4464 Salem Ave** \$25,000



**5262 Delhi Pike** \$150,000 - \$300,000



**2705 Far Hills Ave** \$975,000



**9001 N Dixie Dr** \$25,000





**7521- 7525 Brandt Pike** \$890,000



Towne Park Drive Subject To Offer



1154 State Route 28 Subject To Offer



**1691-1711 State Route 125** \$250,000 / acre



US 35 & US 62 Subject To Offer



4525 State Route 128 Subject To Offer



**State Route 132** \$1,632,000



**US 42 and SR 48** \$350,000



**10047 Harrison Ave** \$125,000 / acre





**4727 Lawrenceburg Road** Subject To Offer



1282 State Route 28 Subject To Offer



**1153-1163 State Route 28** \$50,000 / acre



**NW Corner - Muhlhauser Road a** Subject To Offer



**4066 Mt. Carmel Tobasco Rd.** \$240,000



1153-1163 State Route 28 Subject To Offer



THE FIELDS AT LIBERTY WAY - L Subject To Offer



**5922 Harrison Ave** \$1,463,400



**6141 US 127** \$195,000





**1 Adams Way** \$175,000



**1133 Main St** \$75,000



**785 SR 131 (Wright St)** \$275,000



5750 Harrison Ave Subject To Offer



**4414 Aicholtz Rd** \$300,