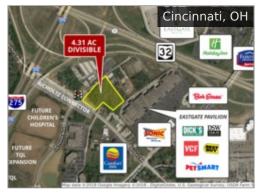

710 Tylersville Road Subject To Offer



8325 Colerain Avenue Subject To Offer



Kingsridge Drive \$278,000



**3430 Highland Ave.** 0.679 Acres for Lease



**1360 Dayton Yellow Springs Rd** 3.36 Acres for Lease



Pedretti Avenue & Foley Road \$149,000



**SR 4 at Indian Meadows Dr.** \$60,000 - \$395,000 / Acre



Aicholtz Rd. and Omni Dr. \$295,000 / Acre



**3232 Omni Dr.** \$295,000 / Acre





**6502 Old Troy Pike** \$675,000



Storage Yard - Drop Lot call agent



KINGS MILLS PLAZA - LOT 4 Subject To Offer



5510 Tri County Hwy Subject To Offer



**5881 Old Troy Pk** \$299,000



**4464 Salem Ave** \$25,000



**5262 Delhi Pike** \$150,000 - \$300,000



**2705 Far Hills Ave** \$975,000



**9001 N Dixie Dr** \$25,000





**7521- 7525 Brandt Pike** \$890,000



Towne Park Drive Subject To Offer



1154 State Route 28 Subject To Offer



**1691-1711 State Route 125** \$250,000 / acre



US 35 & US 62 Subject To Offer



4525 State Route 128 Subject To Offer



**State Route 132** \$1,632,000



**US 42 and SR 48** \$350,000



**10047 Harrison Ave** \$125,000 / acre





**4727 Lawrencebu