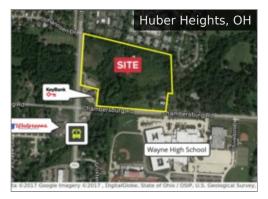

710 Tylersville Road Subject To Offer



8325 Colerain Avenue Subject To Offer



Kingsridge Drive \$278,000



**3430 Highland Ave.** 0.679 Acres for Lease



**1360 Dayton Yellow Springs Rd** 3.36 Acres for Lease



Pedretti Avenue & Foley Road \$149,000



**SR 4 at Indian Meadows Dr.** \$60,000 - \$395,000 / Acre



Aicholtz Rd. and Omni Dr. \$295,000 / Acre



**3232 Omni Dr.** \$295,000 / Acre





**6502 Old Troy Pike** \$675,000



Storage Yard - Drop Lot call agent



KINGS MILLS PLAZA - LOT 4 Subject To Offer



5510 Tri County Hwy Subject To Offer



**5881 Old Troy Pk** \$299,000



**4464 Salem Ave** \$25,000



**5262 Delhi Pike** \$150,000 - \$300,000



**2705 Far Hills Ave** \$975,000



**9001 N Dixie Dr** \$25,000





**7521- 7525 Brandt Pike** \$890,000



Towne Park Drive Subject To Offer



1154 State Route 28 Subject To Offer



**1691-1711 State Route 125** \$250,000 / acre



US 35 & US 62 Subject To Offer



4525 State Route 128 Subject To Offer



**State Route 132** \$1,632,000



**US 42 and SR 48** \$350,000



**10047 Harrison Ave** \$125,000 / acre





**4727 Lawrenceburg Road** Subject To Offer



1282 State Route 28 Subject To Offer



**1153-1163 Stat