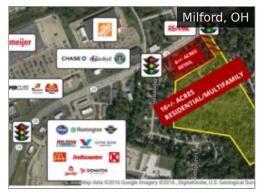

295,000 / Acre





**6502 Old Troy Pike** \$675,000



Storage Yard - Drop Lot call agent



KINGS MILLS PLAZA - LOT 4 Subject To Offer



5510 Tri County Hwy Subject To Offer



**5881 Old Troy Pk** \$299,000



**4464 Salem Ave** \$25,000



**5262 Delhi Pike** \$150,000 - \$300,000



**2705 Far Hills Ave** \$975,000



**9001 N Dixie Dr** \$25,000





**7521- 7525 Brandt Pike** \$890,000



Towne Park Drive Subject To Offer



1154 State Route 28 Subject To Offer



**1691-1711 State Route 125** \$250,000 / acre



US 35 & US 62 Subject To Offer



4525 State Route 128 Subject To Offer



**State Route 132** \$1,632,000



**US 42 and SR 48** \$350,000



**10047 Harrison Ave** \$125,000 / acre





**4727 Lawrenceburg Road** Subject To Offer



1282 State Route 28 Subject To Offer



**1153-1163 State Route 28** \$50,000 / acre



**NW Corner - Muhlhauser Road a** Subject To Offer



**4066 Mt. Carmel Tobasco Rd.** \$240,000



1153-1163 State Route 28 Subject To Offer



THE FIELDS AT LIBERTY WAY - L Subject To Offer



**5922 Harrison Ave** \$1,463,400



**6141 US 127** \$195,000





**1 Adams Way** \$175,000



**1133 Main St** \$75,000



**785 SR 131 (Wright St)** \$275,000



5750 Harrison Ave Subject To Offer



**4414 Aicholtz Rd** \$300,000 / acre



**4427 Aicholtz Rd** \$200,000 / acre



Taft Hwy \$17,000 / acre



**3500 Morning Star** Subject To Offer