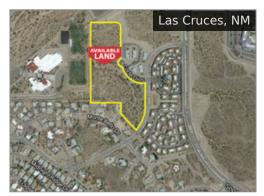

r



4525 State Route 128 Subject To Offer



**State Route 132** \$1,632,000



**US 42 and SR 48** \$350,000



**10047 Harrison Ave** \$125,000 / acre





**4727 Lawrenceburg Road** Subject To Offer



1282 State Route 28 Subject To Offer



**1153-1163 State Route 28** \$50,000 / acre



**NW Corner - Muhlhauser Road a** Subject To Offer



**4066 Mt. Carmel Tobasco Rd.** \$240,000



1153-1163 State Route 28 Subject To Offer



THE FIELDS AT LIBERTY WAY - L Subject To Offer



**5922 Harrison Ave** \$1,463,400



**6141 US 127** \$195,000





**1 Adams Way** \$175,000



**1133 Main St** \$75,000



**785 SR 131 (Wright St)** \$275,000



5750 Harrison Ave Subject To Offer



**4414 Aicholtz Rd** \$300,000 / acre



**4427 Aicholtz Rd** \$200,000 / acre



Taft Hwy \$17,000 / acre



**3500 Morning Star** Subject To Offer