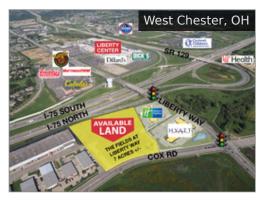

**1153-1163 State Route 28** \$50,000 / acre

**NW Corner - Muhlhauser Road a** Subject To Offer

**4066 Mt. Carmel Tobasco Rd.** \$240,000

1153-1163 State Route 28 Subject To Offer

THE FIELDS AT LIBERTY WAY - L Subject To Offer