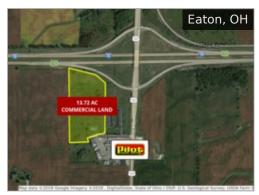

300,000



**2705 Far Hills Ave** \$975,000



**9001 N Dixie Dr** \$25,000





**7521- 7525 Brandt Pike** \$890,000



Towne Park Drive Subject To Offer



1154 State Route 28 Subject To Offer



**1691-1711 State Route 125** \$250,000 / acre



US 35 & US 62 Subject To Offer



4525 State Route 128 Subject To Offer



**State Route 132** \$1,632,000



**US 42 and SR 48** \$350,000



**10047 Harrison Ave** \$125,000 / acre





**4727 Lawrenceburg Road** Subject To Offer



1282 State Route 28 Subject To Offer



**1153-1163 State Route 28** \$50,000 / acre



**NW Corner - Muhlhauser Road a** Subject To Offer



**4066 Mt. Carmel Tobasco Rd.** \$240,000



1153-1163 State Route 28 Subject To Offer



THE FIELDS AT LIBERTY WAY - L Subject To Offer



**5922 Harrison Ave** \$1,463,400



**6141 US 127** \$195,000





**1 Adams Way** \$175,000



**1133 Main St** \$75,000



**785 SR 131 (Wright St)** \$275,000



5750 Harrison Ave Subject To Offer



**4414 Aicholtz Rd** \$300,000 / acre



**4427 Aicholtz Rd** \$200,000 / acre



Taft Hwy \$17,000 / acre



**3500 Morning Star** Subject To Offer