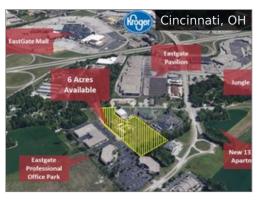

1 State Route 125** \$250,000 / acre



US 35 & US 62 Subject To Offer



4525 State Route 128 Subject To Offer



**State Route 132** \$1,632,000



**US 42 and SR 48** \$350,000



**10047 Harrison Ave** \$125,000 / acre





**4727 Lawrenceburg Road** Subject To Offer



1282 State Route 28 Subject To Offer



**1153-1163 State Route 28** \$50,000 / acre



**NW Corner - Muhlhauser Road a** Subject To Offer



**4066 Mt. Carmel Tobasco Rd.** \$240,000



1153-1163 State Route 28 Subject To Offer



THE FIELDS AT LIBERTY WAY - L Subject To Offer



**5922 Harrison Ave** \$1,463,400



**6141 US 127** \$195,000





**1 Adams Way** \$175,000



**1133 Main St** \$75,000



**785 SR 131 (Wright St)** \$275,000



5750 Harrison Ave Subject To Offer



**4414 Aicholtz Rd** \$300,000 / acre



**4427 Aicholtz Rd** \$200,000 / acre



Taft Hwy \$17,000 / acre



**3500 Morning Star** Subject To Offer