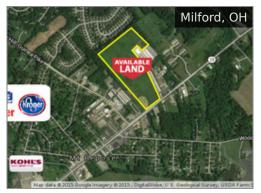

\$295,000 / Acre



**3232 Omni Dr.** \$295,000 / Acre





**6502 Old Troy Pike** \$675,000



Storage Yard - Drop Lot call agent



KINGS MILLS PLAZA - LOT 4 Subject To Offer



5510 Tri County Hwy Subject To Offer



**5881 Old Troy Pk** \$299,000



**4464 Salem Ave** \$25,000



**5262 Delhi Pike** \$150,000 - \$300,000



**2705 Far Hills Ave** \$975,000



**9001 N Dixie Dr** \$25,000





**7521- 7525 Brandt Pike** \$890,000



Towne Park Drive Subject To Offer



1154 State Route 28 Subject To Offer



**1691-1711 State Route 125** \$250,000 / acre



US 35 & US 62 Subject To Offer



4525 State Route 128 Subject To Offer



**State Route 132** \$1,632,000



**US 42 and SR 48** \$350,000



**10047 Harrison Ave** \$125,000 / acre





**4727 Lawrenceburg Road** Subject To Offer



1282 State Route 28 Subject To Offer



**1153-1163 State Route 28** \$50,000 / acre



**NW Corner - Muhlhauser Road a** Subject To Offer



**4066 Mt. Carmel Tobasco Rd.** \$240,000



1153-1163 State Route 28 Subject To Offer



THE FIELDS AT LIBERTY WAY - L Subject To Offer



**5922 Harrison Ave** \$1,463,400



**6141 US 127** \$195,000





**1 Adams Way** \$175,000



**1133 Main St** \$75,000



**785 SR 131 (Wright St)** \$275,000



5750 Harrison Ave Subject To Offer



**4414 Aicholtz Rd** \$300,000 / acre



**4427 Aicholtz Rd** \$200,000 / acre



Taft Hwy \$17,000 / acre



**3500 Morning Star** Subject To Offer