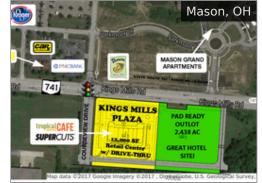

KINGS MILLS PLAZA - LOT 4 Subject To Offer

5510 Tri County Hwy Subject To Offer

**5881 Old Troy Pk** \$299,000

**4464 Salem Ave** \$25,000

**5262 Delhi Pike** \$150,000 - \$300,000

**2705 Far Hills Ave** \$975,000