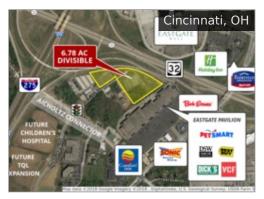

710 Tylersville Road Subject To Offer



8325 Colerain Avenue Subject To Offer



Kingsridge Drive \$278,000



**3430 Highland Ave.** 0.679 Acres for Lease



**1360 Dayton Yellow Springs Rd** 3.36 Acres for Lease



Pedretti Avenue & Foley Road \$149,000



**SR 4 at Indian Meadows Dr.** \$60,000 - \$395,000 / Acre



Aicholtz Rd. and Omni Dr. \$295,000 / Acre



**3232 Omni Dr.** \$295,000 / Acre





**6502 Old Troy Pike** \$675,000



Storage Yard - Drop Lot call agent



KINGS MILLS PLAZA - LOT 4 Subject To Offer



5510 Tri County Hwy Subject To Offer



**5881 Old Troy Pk** \$299,000



**4464 Salem Ave** \$25,000



**5262 Delhi Pike** \$150,000 - \$300,000



**2705 Far Hills Ave** \$975,000



**9001 N Dixie Dr** \$25,000





**7521- 7525 Brandt Pike** \$890,000



Towne Park Drive Subject To Offer



1154 State Route 28 Subject To Offer



**1691-1711 State Route 125** \$250,000 / acre



US 35 & US 62 Subject To Offer



4525 State Route 128 Subject To Offer



**State Route 132** \$1,632,000



**US 42 and SR 48** \$350,000



**10047 Harrison Ave** \$125,000 / acre





**4727 Lawrenceburg Road** Subject To Offer



1282 State Route