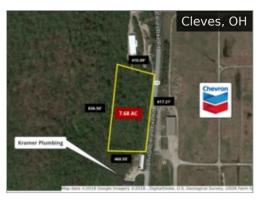

for Lease



**1360 Dayton Yellow Springs Rd** 3.36 Acres for Lease



Pedretti Avenue & Foley Road \$149,000



**SR 4 at Indian Meadows Dr.** \$60,000 - \$395,000 / Acre



Aicholtz Rd. and Omni Dr. \$295,000 / Acre



**3232 Omni Dr.** \$295,000 / Acre





**6502 Old Troy Pike** \$675,000



Storage Yard - Drop Lot call agent



KINGS MILLS PLAZA - LOT 4 Subject To Offer



5510 Tri County Hwy Subject To Offer



**5881 Old Troy Pk** \$299,000



**4464 Salem Ave** \$25,000



**5262 Delhi Pike** \$150,000 - \$300,000



**2705 Far Hills Ave** \$975,000



**9001 N Dixie Dr** \$25,000





**7521- 7525 Brandt Pike** \$890,000



Towne Park Drive Subject To Offer



1154 State Route 28 Subject To Offer



**1691-1711 State Route 125** \$250,000 / acre



US 35 & US 62 Subject To Offer



4525 State Route 128 Subject To Offer



**State Route 132** \$1,632,000



**US 42 and SR 48** \$350,000



**10047 Harrison Ave** \$125,000 / acre





**4727 Lawrenceburg Road** Subject To Offer



1282 State Route 28 Subject To Offer



**1153-1163 State Route 28** \$50,000 / acre



**NW Corner - Muhlhauser Road a** Subject To Offer



**4066 Mt. Carmel Tobasco Rd.** \$240,000



1153-1163 State Route 28 Subject To Offer



THE FIELDS AT LIBERTY WAY - L Subject To Offer



**5922 Harrison Ave** \$1,463,400



**6141 US 127** \$195,000





**1 Adams Way** \$175,000



**1133 Main St** \$75,000



**785 SR 131 (Wright St)** \$275,000



5750 Harrison Ave Subject To Offer



**4414 Aicholtz Rd** \$300,000 / acre



**4427 Aicholtz Rd** \$200,000 / acre



Taft Hwy \$17,000 / acre



*