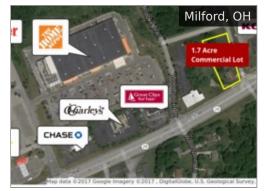

bject To Offer



8325 Colerain Avenue Subject To Offer



Kingsridge Drive \$278,000



**3430 Highland Ave.** 0.679 Acres for Lease



**1360 Dayton Yellow Springs Rd** 3.36 Acres for Lease



Pedretti Avenue & Foley Road \$149,000



**SR 4 at Indian Meadows Dr.** \$60,000 - \$395,000 / Acre



Aicholtz Rd. and Omni Dr. \$295,000 / Acre



**3232 Omni Dr.** \$295,000 / Acre





**6502 Old Troy Pike** \$675,000



Storage Yard - Drop Lot call agent



KINGS MILLS PLAZA - LOT 4 Subject To Offer



5510 Tri County Hwy Subject To Offer



**5881 Old Troy Pk** \$299,000



**4464 Salem Ave** \$25,000



**5262 Delhi Pike** \$150,000 - \$300,000



**2705 Far Hills Ave** \$975,000



**9001 N Dixie Dr** \$25,000





**7521- 7525 Brandt Pike** \$890,000



Towne Park Drive Subject To Offer



1154 State Route 28 Subject To Offer



**1691-1711 State Route 125** \$250,000 / acre



US 35 & US 62 Subject To Offer



4525 State Route 128 Subject To Offer



**State Route 132** \$1,632,000



**US 42 and SR 48** \$350,000



**10047 Harrison Ave** \$125,000 / acre





**4727 Lawrenceburg Road** Subject To Offer



1282 State Route 28 Subject To Offer



**1153-1163 State Route 28** \$50,000 / acre



**NW Corner - Muhlhauser Road a** Subject To Offer



**4066 Mt. Carmel Tobasco Rd.** \$240,000



1153-1163 State Route 28 Subject To Offer



THE FIELDS AT LIBERTY WAY - L Subject To Offer



**5922 Harrison Ave** \$1,463,400



**6141 US 127** \$195,000





**1 Adams Way** \$175,000



**1133 Main St** \$75,000



**785 SR 131 (Wright St)** \$275,000



5750 Harrison Ave Subject