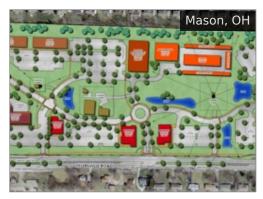

ffer



**SR 125 (Ohio Pike) W. Main St.** \$225,000 - \$425,000

NAI Bergman Page 2 of 4





**4727 Lawrenceburg Road** Subject To Offer



**5262 Delhi Pike** \$150,000 - \$300,000



KINGS MILLS PLAZA - LOT 4
Subject To Offer



**1154 State Route 28** Subject To Offer



**6502 Old Troy Pike** \$800,000



**5510 Tri County Hwy** Subject To Offer



**3730 Old Troy Pike** \$1,500,000



**10047 Harrison Ave** \$125,000 / acre



**9001 N Dixie Dr** \$49,500

NAI Bergman Page 3 of 4





**400 Stanley Avenue** \$100,000



**4525 State Route 128** Subject To Offer



**State Route 132** \$1,632,000



**4414 Aicholtz Rd** \$300,000 / acre



**4427 Aicholtz Rd** \$200,000 / acre



**44 Oak St.** \$145,000



**8325 Colerain Avenue** Subject To Offer



**Kingsridge Drive** \$278,000



**710 Tylersville Road** Subject To Offer

NAI Bergman Page 4 of 4