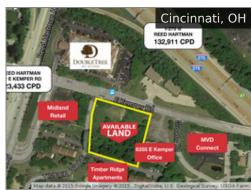

**1282 State Route 28** Subject To Offer

**6237 - 6259 East Kemper** \$695,000

**Towne Park Drive**Subject To Offer

**1403 W Market Street**Off Market

**10216 Sherwood Lake Dr.** Subject To Offer

**3377 U.S. 22** Subject To Offer