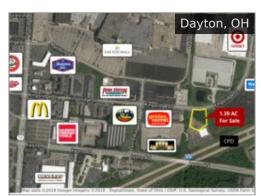

1601 State Route 28** Subject To Offer



**SR 125 (Ohio Pike) W. Main St.** \$225,000 - \$425,000

NAI Bergman Page 2 of 4





**4727 Lawrenceburg Road** Subject To Offer



**5262 Delhi Pike** \$150,000 - \$300,000



KINGS MILLS PLAZA - LOT 4
Subject To Offer



**1154 State Route 28** Subject To Offer



**6502 Old Troy Pike** \$800,000



**5510 Tri County Hwy** Subject To Offer



**3730 Old Troy Pike** \$1,500,000



**10047 Harrison Ave** \$125,000 / acre



**9001 N Dixie Dr** \$49,500

NAI Bergman Page 3 of 4





**400 Stanley Avenue** \$100,000



**4525 State Route 128** Subject To Offer



**State Route 132** \$1,632,000



**4414 Aicholtz Rd** \$300,000 / acre



**4427 Aicholtz Rd** \$200,000 / acre



**44 Oak St.** \$145,000



**8325 Colerain Avenue** Subject To Offer



**Kingsridge Drive** \$278,000



**710 Tylersville Road** Subject To Offer

NAI Bergman Page 4 of 4