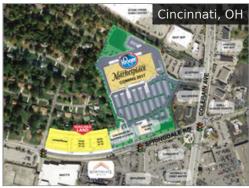

**3430 Highland Ave.** 0.679 Acres for Lease

**1360 Dayton Yellow Springs Rd** 3.36 Acres for Lease

US 35 & US 62 Subject To Offer

10588 New Haven Rd call agent

**Springdale Rd. & Colerain Ave.** Subject To Offer