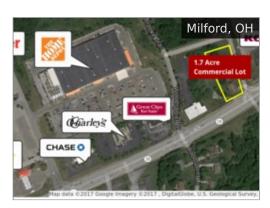

*3500 Morning Star** Subject To Offer



**9600 Gunpowder Road**Call for Offers - Residential Lot Developm



**SR 125 (Ohio Pike) W. Main St.** Subject To Offer



**7521- 7525 Brandt Pike** \$890,000

NAI Bergman Page 1 of 4





**1282 State Route 28** Subject To Offer



**6237 - 6259 East Kemper** \$695,000



**Towne Park Drive**Subject To Offer



**1403 W Market Street**Off Market



**10216 Sherwood Lake Dr.** Subject To Offer



**3377 U.S. 22** Subject To Offer



**THE FIELDS AT LIBERTY WAY - L**Subject To Offer



**1601 State Route 28** Subject To Offer



**SR 125 (Ohio Pike) W. Main St.** \$225,000 - \$425,000

NAI Bergman Page 2 of 4





**4727 Lawrenceburg Road** Subject To Offer



**5262 Delhi Pike** \$150,000 - \$300,000



KINGS MILLS PLAZA - LOT 4
Subject To Offer



**1154 State Route 28** Subject To Offer



**6502 Old Troy Pike** \$800,000



**5510 Tri County Hwy** Subject To Offer



**3730 Old Troy Pike** \$1,500,000



**10047 Harrison Ave** \$125,000 / acre



**9001 N Dixie Dr** \$49,500

NAI Bergman Page 3 of 4





**400 Stanley Avenue** \$100,000



**4525 State Route 128** Subject To Offer



**State Route 132** \$1,632,000



**4414 Aicholtz Rd** \$300,000 / acre



**4427 Aicholtz Rd** \$200,000 / acre



**44 Oak St.** \$145,000



**8325 Colerain Avenue** Subject To Offer



**Kingsridge Drive** \$278,000



**710 Tylersville Road** Subject To Offer

NAI Bergman Page 4 of 4