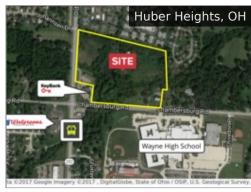

600 Gunpowder Road**Call for Offers - Residential Lot Developm



**SR 125 (Ohio Pike) W. Main St.** Subject To Offer



**7521- 7525 Brandt Pike** \$890,000

NAI Bergman Page 1 of 4





**1282 State Route 28** Subject To Offer



**6237 - 6259 East Kemper** \$695,000



**Towne Park Drive**Subject To Offer



**1403 W Market Street**Off Market



**10216 Sherwood Lake Dr.** Subject To Offer



**3377 U.S. 22** Subject To Offer



**THE FIELDS AT LIBERTY WAY - L**Subject To Offer



**1601 State Route 28** Subject To Offer



**SR 125 (Ohio Pike) W. Main St.** \$225,000 - \$425,000

NAI Bergman Page 2 of 4





**4727 Lawrenceburg Road** Subject To Offer



**5262 Delhi Pike** \$150,000 - \$300,000



KINGS MILLS PLAZA - LOT 4
Subject To Offer



**1154 State Route 28** Subject To Offer



**6502 Old Troy Pike** \$800,000



**5510 Tri County Hwy** Subject To Offer



**3730 Old Troy Pike** \$1,500,000



**10047 Harrison Ave** \$125,000 / acre



**9001 N Dixie Dr** \$49,500

NAI Bergman Page 3 of 4





**400 Stanley Avenue** \$100,000



**4525 State Route 128** Subject To Offer



**State Route 132** \$1,632,000



**4414 Aicholtz Rd** \$300,000 / acre



**4427 Aicholtz Rd** \$200,000 / acre



**44 Oak St.** \$145,000



**8325 Colerain Avenue** Subject To Offer



**Kingsridge Drive** \$278,000



**710 Tylersville Road** Subject To Offer

NAI Bergman Page 4 of 4