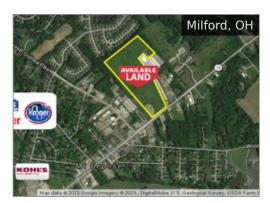

**1282 State Route 28** Subject To Offer

**6237 - 6259 East Kemper** \$695,000

**Towne Park Drive**Subject To Offer

**1403 W Market Street**Off Market

**10216 Sherwood Lake Dr.** Subject To Offer

**3377 U.S. 22** Subject To Offer