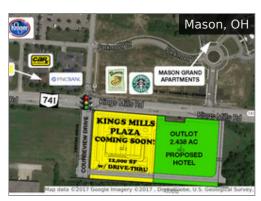

**5262 Delhi Pike** \$150,000 - \$300,000

KINGS MILLS PLAZA - LOT 4
Subject To Offer

**1154 State Route 28** Subject To Offer

**6502 Old Troy Pike** \$800,000

**5510 Tri County Hwy** Subject To Offer

**3730 Old Troy Pike** \$1,500,000