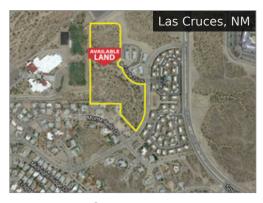

**3430 Highland Ave.** 0.679 Acres for Lease



**1360 Dayton Yellow Springs Rd** 3.36 Acres for Lease



US 35 & US 62 Subject To Offer



10588 New Haven Rd call agent



**Springdale Rd. & Colerain Ave.** Subject To Offer



**3500 Morning Star** Subject To Offer



**9600 Gunpowder Road**Call for Offers - Residential Lot Developm



**SR 125 (Ohio Pike) W. Main St.** Subject To Offer



**7521- 7525 Brandt Pike** \$890,000

NAI Bergman Page 1 of 4





**1282 State Route 28** Subject To Offer



**6237 - 6259 East Kemper** \$695,000



**Towne Park Drive**Subject To Offer



**1403 W Market Street**Off Market



**10216 Sherwood Lake Dr.** Subject To Offer



**3377 U.S. 22** Subject To Offer



**THE FIELDS AT LIBERTY WAY - L**Subject To Offer



**1601 State Route 28** Subject To Offer



**SR 125 (Ohio Pike) W. Main St.** \$225,000 - \$425,000

NAI Bergman Page 2 of 4





**4727 Lawrenceburg Road** Subject To Offer



**5262 Delhi Pike** \$150,000 - \$300,000



KINGS MILLS PLAZA - LOT 4
Subject To Offe