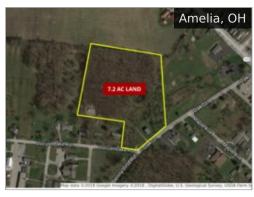

bject To Offer



**THE FIELDS AT LIBERTY WAY - L**Subject To Offer



**1601 State Route 28** Subject To Offer



**SR 125 (Ohio Pike) W. Main St.** \$225,000 - \$425,000

NAI Bergman Page 2 of 4





**4727 Lawrenceburg Road** Subject To Offer



**5262 Delhi Pike** \$150,000 - \$300,000



KINGS MILLS PLAZA - LOT 4
Subject To Offer



**1154 State Route 28** Subject To Offer



**6502 Old Troy Pike** \$800,000



**5510 Tri County Hwy** Subject To Offer



**3730 Old Troy Pike** \$1,500,000



**10047 Harrison Ave** \$125,000 / acre



**9001 N Dixie Dr** \$49,500

NAI Bergman Page 3 of 4





**400 Stanley Avenue** \$100,000



**4525 State Route 128** Subject To Offer



**State Route 132** \$1,632,000



**4414 Aicholtz Rd** \$300,000 / acre



**4427 Aicholtz Rd** \$200,000 / acre



**44 Oak St.** \$145,000



**8325 Colerain Avenue** Subject To Offer



**Kingsridge Drive** \$278,000



**710 Tylersville Road** Subject To Offer

NAI Bergman Page 4 of 4