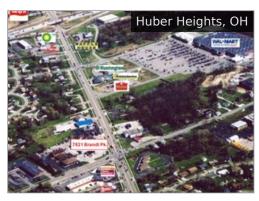

**3500 Morning Star** Subject To Offer

**9600 Gunpowder Road**Call for Offers - Residential Lot Developm

**SR 125 (Ohio Pike) W. Main St.** Subject To Offer

**7521- 7525 Brandt Pike** \$890,000

NAI Bergman Page 1 of 4