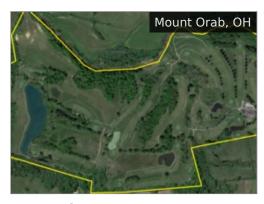

- Residential Lot Developm



**SR 125 (Ohio Pike) W. Main St.** Subject To Offer



**7521- 7525 Brandt Pike** \$890,000

NAI Bergman Page 1 of 4





**1282 State Route 28** Subject To Offer



**6237 - 6259 East Kemper** \$695,000



**Towne Park Drive**Subject To Offer



**1403 W Market Street**Off Market



**10216 Sherwood Lake Dr.** Subject To Offer



**3377 U.S. 22** Subject To Offer



**THE FIELDS AT LIBERTY WAY - L**Subject To Offer



**1601 State Route 28** Subject To Offer



**SR 125 (Ohio Pike) W. Main St.** \$225,000 - \$425,000

NAI Bergman Page 2 of 4





**4727 Lawrenceburg Road** Subject To Offer



**5262 Delhi Pike** \$150,000 - \$300,000



KINGS MILLS PLAZA - LOT 4
Subject To Offer



**1154 State Route 28** Subject To Offer



**6502 Old Troy Pike** \$800,000



**5510 Tri County Hwy** Subject To Offer



**3730 Old Troy Pike** \$1,500,000



**10047 Harrison Ave** \$125,000 / acre



**9001 N Dixie Dr** \$49,500

NAI Bergman Page 3 of 4





**400 Stanley Avenue** \$100,000



**4525 State Route 128** Subject To Offer



**State Route 132** \$1,632,000



**4414 Aicholtz Rd** \$300,000 / acre



**4427 Aicholtz Rd** \$200,000 / acre



**44 Oak St.** \$145,000



**8325 Colerain Avenue** Subject To Offer



**Kingsridge Drive** \$278,000



**710 Tylersville Road** Subject To Offer

NAI Bergman Page 4 of 4