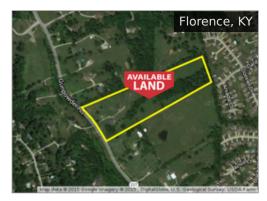

**3430 Highland Ave.** 0.679 Acres for Lease



**1360 Dayton Yellow Springs Rd** 3.36 Acres for Lease



US 35 & US 62 Subject To Offer



10588 New Haven Rd call agent



**Springdale Rd. & Colerain Ave.** Subject To Offer



**3500 Morning Star** Subject To Offer



**9600 Gunpowder Road**Call for Offers - Residential Lot Developm



**SR 125 (Ohio Pike) W. Main St.** Subject To Offer



**7521- 7525 Brandt Pike** \$890,000

NAI Bergman Page 1 of 4





**1282 State Route 28** Subject To Offer



**6237 - 6259 East Kemper** \$695,000



**Towne Park Drive**Subject To Offer



**1403 W Market Street**Off Market



**10216 Sherwood Lake Dr.** Subject To Offer



**3377 U.S. 22** Subject To Offer



**THE FIELDS AT LIBERTY WAY - L**Subject To Offer



**1601 State Route 28** Subject To Offer



**SR 125 (Ohio Pike) W. Main St.** \$225,000 - \$425,000

NAI Bergman Page 2 of 4





**4727 Lawrenceburg Road** Subject To Offer



**5262 Delhi Pike** \$150,000 - \$300,000



KINGS MILLS PLAZA - LOT 4
Subject To Offer



**1154 State Route 28** Subject To Of