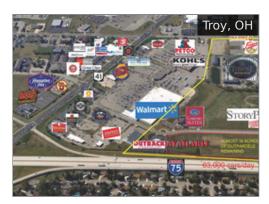

**5262 Delhi Pike** \$150,000 - \$300,000

KINGS MILLS PLAZA - LOT 4
Subject To Offer

**1154 State Route 28** Subject To Offer

**6502 Old Troy Pike** \$800,000

**5510 Tri County Hwy** Subject To Offer

**3730 Old Troy Pike** \$1,500,000