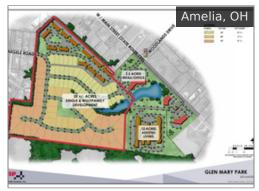

**3500 Morning Star** Subject To Offer

**9600 Gunpowder Road**Call for Offers - Residential Lot Developm

**SR 125 (Ohio Pike) W. Main St.** Subject To Offer

**7521- 7525 Brandt Pike** \$890,000

NAI Bergman Page 1 of 4