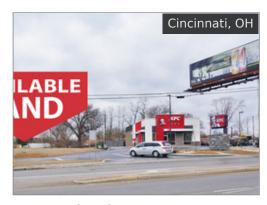

DS AT LIBERTY WAY - L**Subject To Offer



**1601 State Route 28** Subject To Offer



**SR 125 (Ohio Pike) W. Main St.** \$225,000 - \$425,000

NAI Bergman Page 2 of 4





**4727 Lawrenceburg Road** Subject To Offer



**5262 Delhi Pike** \$150,000 - \$300,000



KINGS MILLS PLAZA - LOT 4
Subject To Offer



**1154 State Route 28** Subject To Offer



**6502 Old Troy Pike** \$800,000



**5510 Tri County Hwy** Subject To Offer



**3730 Old Troy Pike** \$1,500,000



**10047 Harrison Ave** \$125,000 / acre



**9001 N Dixie Dr** \$49,500

NAI Bergman Page 3 of 4





**400 Stanley Avenue** \$100,000



**4525 State Route 128** Subject To Offer



**State Route 132** \$1,632,000



**4414 Aicholtz Rd** \$300,000 / acre



**4427 Aicholtz Rd** \$200,000 / acre



**44 Oak St.** \$145,000



**8325 Colerain Avenue** Subject To Offer



**Kingsridge Drive** \$278,000



**710 Tylersville Road** Subject To Offer

NAI Bergman Page 4 of 4